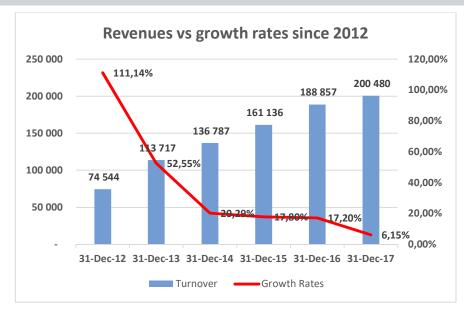

In FY17 revenues for the group grew by 6% to MK200.5bn on the back of a 15% rise in TNM & MTL's revenues to MK85.3bn and a 9% growth in revenues to MK68.2bn achieved by NBM. The ethanol units and PTC regressed by 13% and 3% to MK11.7bn and MK33.0bn respectively. However, the 5-year trend is not encouraging showing a reducing trend year-on-year. In FY15 and FY16, the growth rates were 18% and 17%, which meant that the 6% for FY17, is the least that the group has experienced in the last 3 years.

| Millions                       | 31-Dec-13 | 31-Dec-14 | 31-Dec-15 | 31-Dec-16 | 31-Dec-17 |
|--------------------------------|-----------|-----------|-----------|-----------|-----------|
| NBM                            | 34 973,00 | 38 533,00 | 45 656,00 | 62 603,00 | 68 163,00 |
| TNM & MTL<br>Energy (Ethanol & | 36 668,00 | 48 610,00 | 59 148,00 | 74 548,00 | 85 395,00 |
| Presscane)                     | 9 358,00  | 11 396,00 | 14 729,00 | 15 196,00 | 11 682,00 |
| People Trading Centres         | 29 888,00 | 35 941,00 | 39 164,00 | 34 017,00 | 33 003,00 |
| Fisheries & Real Estate        | 2 830,00  | 2 307,00  | 2 439,00  | 2 493,00  | 2 237,00  |
| Total Revenues                 | 113 717   | 136 787   | 161 136   | 188 857   | 200 480   |
| Growth Rates                   | 55.25%    | 20%       | 18%       | 17%       | 6%        |

The less than inflation growth rate in revenues achieved in FY17 is a negative on George's score card. NBM's growth has been steady over the years, while the telecommunications division has been strong. The two other divisions have had ups and downs which have not helped the group.