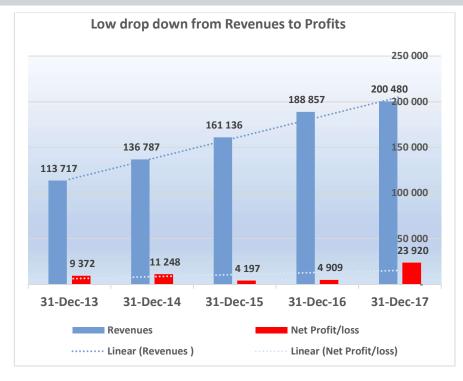

PCL's Achilles heel, which the management team has to work on is the low drop down from the top line to the bottom line. Over the 5 years, revenue growth has been linearly positive with a good gradient, while net profits have been much flatter, with PAT margins in the lower teens.

Source: Company financials & Cedar Capital Research