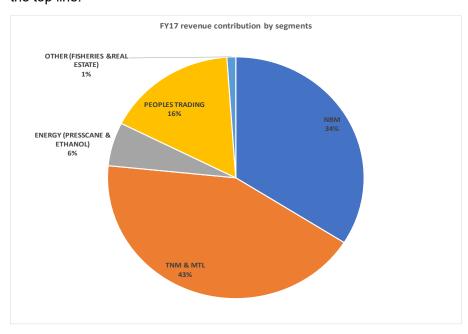

Source: Company financials & Cedar Capital Research

The segmental review shows that the bank and communications cluster contributed 77% combined while PTC weighed in with 16% contribution to the top line.