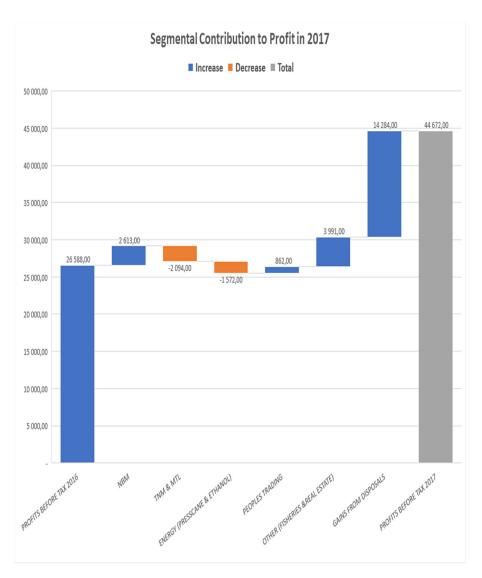

Operating profit grew 'strongly" by 67% to MK56.5bn attributed to a hefty contribution from the MK14.3bn "profit on sale" of 20% of the investment in Carlsberg Malawi.

The profit before tax (PBT) grew at a similar pace to operating profits of 68% to MK44.6bn. In a similar manner, we show in a waterfall chart how each division contributed to PBT growth.

Source: Company financials & Cedar Capital Research

The main contributors to the PBT was the profit on disposal, NBM, and the other divisions. The communications cluster contributed a negative MK2.1bn, mainly on account of MTL.