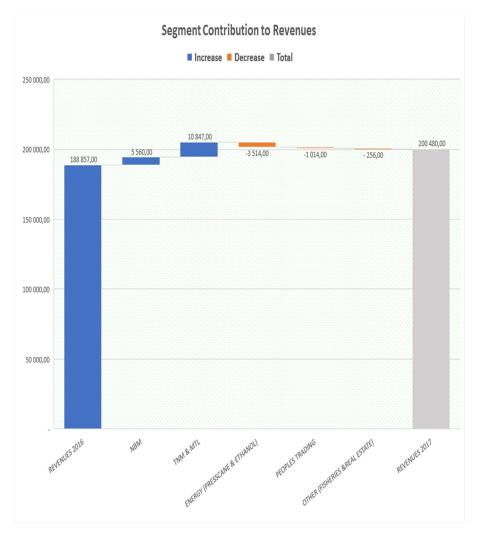

Source: Company financials & Cedar Capital Research

The waterfall chart below shows how each division contributed either positively or negatively to revenue growth in FY17.

Source: Company financials & Cedar Capital Research

In summary, there was a MK5.5bn growth at NBM, while the telecommunications division contributed a heavier MK10.8bn. The smaller divisions dragged down the group through negative revenue growth.

Gross profit margins remained static at 59%, spurring a 6% growth in gross profits to MK118.5bn. It is worth noting that the single digit revenue and gross profit growth is the slowest in the recent past.