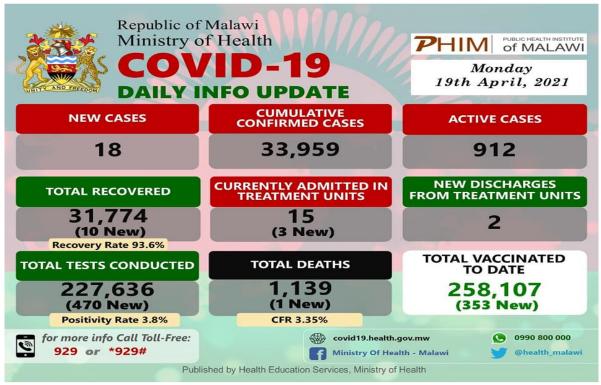

-Dec-20 | INTERIM 2 | 12-Mar-21 | 31-Mar-21 | PAID                 |
| AIRTEL   | 2.10         | 31-Dec-20 | FINAL     | TBA       | TBA       | PENDING AGM APPROVAL |
| NBS      | 0.70         | 31-Dec-20 | FINAL     | TBA       | TBA       | PENDING AGM APPROVAL |
| NBM      | 17.13        | 31-Dec-20 | FINAL     | TBA       | TBA       | PENDING AGM APPROVAL |
| STANDARD | 12.78        | 31-Dec-20 | INTERIM 2 | 30-Apr-21 | 13-May-21 |                      |
| STANDARD | 21.31        | 31-Dec-20 | FINAL     | TBA       | TBA       | PENDING AGM APPROVAL |
| NITL     | 0.80         | 31-Dec-20 | FINAL     | TBA       | TBA       | PENDING AGM APPROVAL |
| OMU      | 18.25        | 31-Dec-20 | FINAL     | 13-Apr-21 | 24-May-21 |                      |

## Recent Covid 19 Malawi dashboard



Source: Ministry of Health, Malawi

# Market Statistics Report



Equity research | News & Analysis

### Commentary on the Covid-19 Pandemic

Most of the Covid-19 infections and deaths ramped up in January 2021 attributed to the new variant first discovered in South Africa. As of 31 December 2020, there were 6,583 cases recorded with 5,705 recoveries and 189 lives lost. There were notable improvements until the second wave hit when infection levels and the death rate worsened. By the end of February 2021, there were a total of 31,945 cumulative cases of infections with 18,874 recoveries and 1,044 deaths.

On 5 March 2021, Malawi received the first consignment of Covid-19 vaccine supply under the COVAX facility- a WHO coordinated vaccine distribution programme to ensure equitable distribu